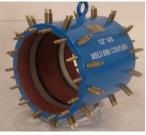

## **High Pressure Restraint Pipe Couplings - Bolt Secured**

WA HP couplings are used when it is unsafe to weld pipes. They are also used to reduce downtime while replacing spool pieces. Clamp and thrust screws are provided.

Sizes available: 1-1/2" through 48"

Seals: Buna'N'

Other seal material like Viton are available on

special request

Body Material: ASTM A516 Gr. 70