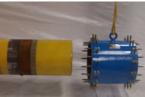

## **High Pressure Restraint Pipe Couplings - Bolt Secured**

WA HP couplings are used when it is unsafe to weld pipes. They are also used to reduce downtime while replacing spool pieces. Clamp and thrust screws are provided.