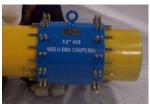

## **High Pressure Restraint Pipe Couplings - Bolt Secured**

WA HP couplings are used when it is unsafe to weld pipes. They are also used to reduce downtime while replacing spool pieces. Clamp and thrust screws are provided.

Sizes available: 1-1/2" through 48"

Seals: Buna'N'

Other seal material like Viton are available on

special request

Body Material: ASTM A516 Gr. 70