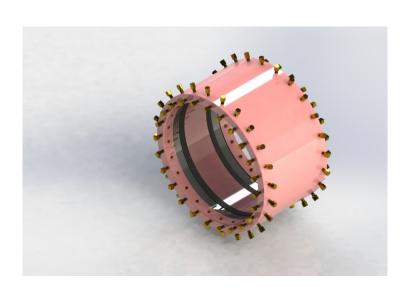

## **High Pressure Restraint Pipe Couplings - Bolt Secured**

WA HP couplings are used when it is unsafe to weld pipes. They are also used to reduce downtime while replacing spool pieces. Clamp and thrust screws are provided.

Sizes available: 1-1/2" through 48"

Seals: Buna'N'

Other seal material like Viton are available on

special request

Body Material: ASTM A516 Gr. 70