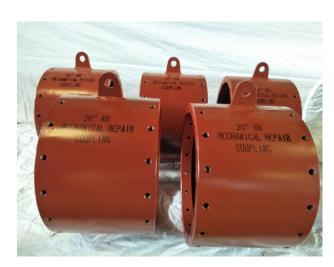

## **High Pressure Restraint Pipe Couplings - Bolt Secured**

WA HP couplings are used when it is unsafe to weld pipes. They are also used to reduce downtime while replacing spool pieces. Clamp and thrust screws are provided.

Sizes available: 1-1/2" through 48"

Seals: Buna'N'

Other seal material like Viton are available on

special request

Body Material: ASTM A516 Gr. 70