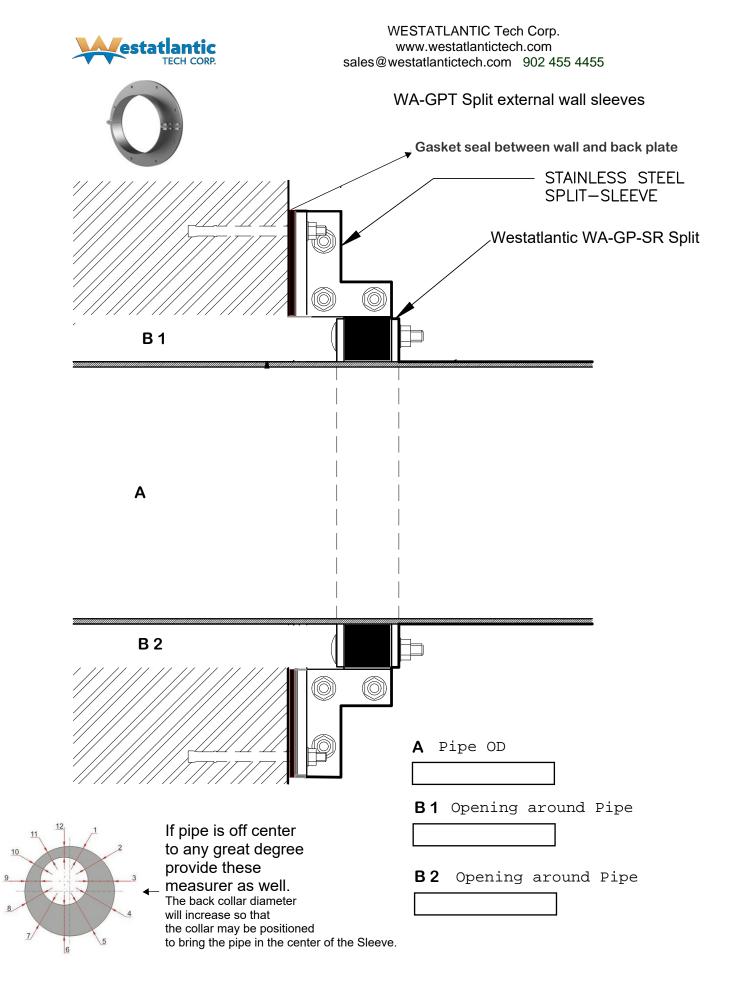

External wall mount pipe seal assembly. WA-GP-T split seal sleeve for existing pipes. Seal pipe leaks from outside the wall. Leaking link seals, off center pipes, wall opening too small. USA and Canada, USA: Texas, TX, Houston, Florida, FL, liami, Tampa, Naples. Louisiana, New York, NY, Illinois, IL, North Dakota, ND, Utah, UT, Salt Lake City, Iowa, IA, Ohio, OH, Michigan. New York, NY, Utah, Arkansas, Kentucky, KG, California, CA, Colorado, Denver. LA, Pennsylvania, PA. Visconsin, WL Canada, Ontario, Oakville, Toronto, London, Hamilton, Mississauga. Alberta, AB; Edmonton, Fort McMurray Calgary. Alberta, AB; Fort McMurray, Medicine Hat, Grande Prairie. Fort St. John, Estevan, Brocks, Blackfalds, Swift Current. British Colombia, BC; Kelowna, Vancouver, Prince Rupert, Victoria, Kitimat, Saskatchewan, SK; Regina, Saskatoon, Prince Albert, Estevan, Swift Current. Manitoba MB; Winnipeg, Thompson. Quebec, QC; Montreal, Quebec City, rois-Rieviers. Chebouranau, Sherthoreke, OC. Alberta, Saskatchewan, SK; Regina, Saskaton, Prince Albert, Estevan, Swift Current. Manitoba MB; Winnipeg, Thompson. Quebec, QC; Montreal, Quebec City, rois-Rieviers. Chebouranau, Sherthoreke, OC. Alberta, Saskatohewan, Maritoba, Ouebac, Cale Saskatoba, Cale Saskatohewan, Maritoba, Quebec City, rois-Rieviers.